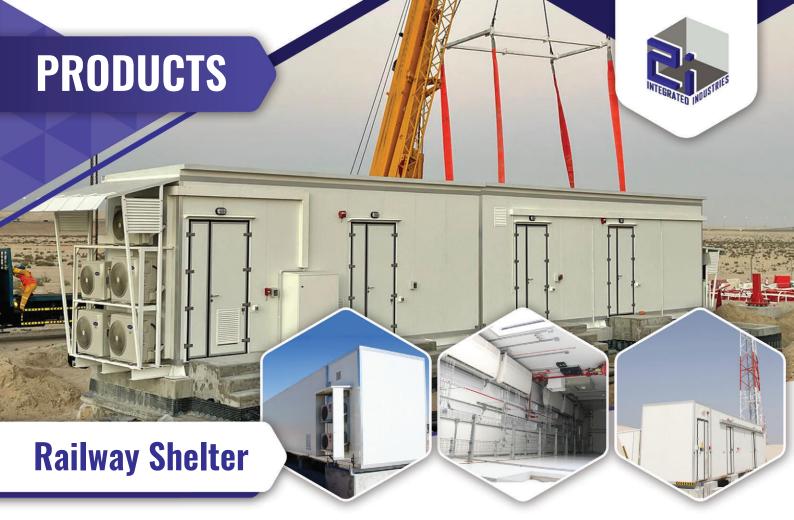

Railway shelters offered at Integrated Industries are a special kind of equipment shelter. We offer advanced modular equipment shelters and assure for a smart and quick way to expand the limitless possibilities with personalized choices of floor designs and plans. Our railway shelters are assembled at the factory and directly created to defend electrical equipment such as GSM-R, building system, switchgear, management generators, power control centers (PCC), telecom, and railway machinery.

These prefabricated tools shelters are prepared of sandwich panels which assist in the prime an adequate necessary temperature for equipment. The Railway shelters can be mounted or portable on the civil floor. The shelters are suitably planned to withstand extreme climatic conditions and defend sophisticated prized equipment from air, moisture, and dust.

Our manufactures shelters are lightweight and portable to make sure easy on-site setup.

#### **Top Features of Railway Shelters**

#### » Adequate filling

Adequate insulation turns the equipment shelters suitable to keep the necessary temperature range for equipment in any sort of climatic setup.

#### » Customizable

Integrated Industries promises 100% customized solutions that turn the shelters offered in different designs and sizes as per the needs of the customers. It is easy to place an order for customized sizes as well.

#### » Strong & steady

Adequate insulation turns the equipment shelters suitable to keep the necessary temperature range for equipment in any sort of climatic setup.

E Houses are prefabricated transportable (by road / ship) power rooms which are designed to house switchgear, power equipment, transformers, automation and signalling cabinets.