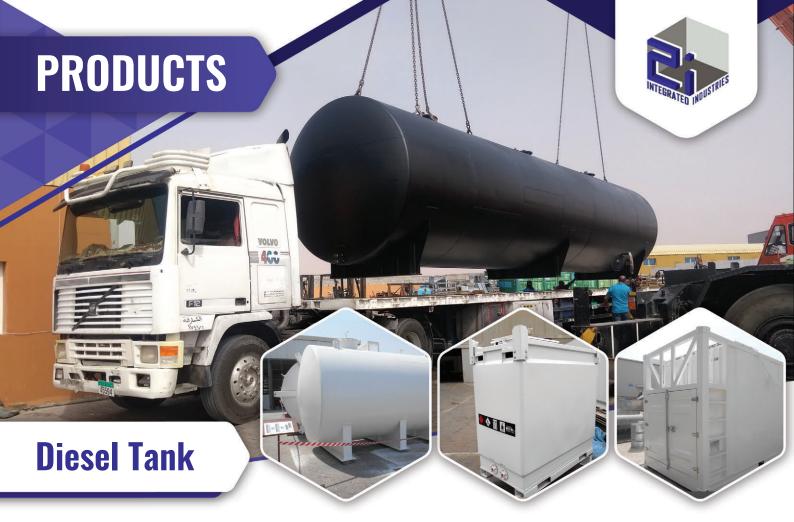

### Get the Best Quality Diesel Tank with Integrated Industries

When you need to store and transport any highly flammable fuel like diesel without any spillage, Integrated Industries is the one-stop destination. The fuel tanks or diesel tanks can help you in efficient stocking and transporting of highly-sensitive fuels like diesel.

Fuel tanks or diesel tanks are the large spacious moving tanks in which highly-volatile liquid or gas fuels like petrol, diesel and many more can be stored for supplying purposes of numerous bulk orders.

At Integrated Industries, we are determined to manufacture and supply high-quality diesel tanks and other fuel tanks to our customers. The diesel tanks we offer are made with the newest machinery devices and tools which helps

machinery devices and tools which helps us in producing a highly durable diesel oil storage tank.

#### **Why Trust Our Diesel Tanks?**

- » Being one of the renowned diesel tank manufacturers and suppliers of Dubai, we produce the best reliable and broad range of diesel tanks.
- We use top-grade raw materials that comply with our strict quality standards, to create the double-wall diesel tank and diesel oil storage tank as well.
- We are prepared with state-of-the-art infrastructure which is formulated to serve the demands of bulk orders from the customers if the requirement arises.

Therefore contact Integrated Industries to get the best quality diesel tank within the promised time frame.