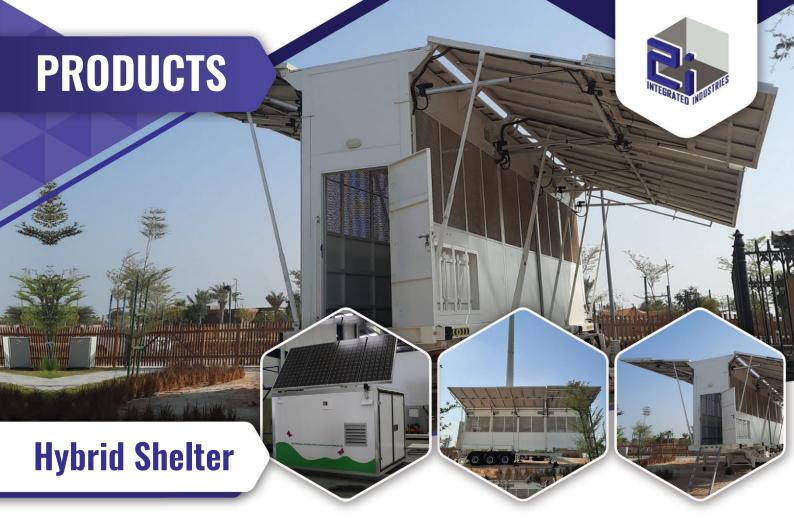

Integrated Industries has got an array of premium grade hybrid shelters. Hybrid shelters uses multiple sources of power and are ideal for remote location applications. Power sources in a hybrid shelter can be grid feed, solar powering, generator with diesel tank, etc.

#### **How important is hybrid shelter?**

As expert in the domain and with over a decade of experience in delivering state of art solutions, we know how important your device like generators, rectifiers, electrical batteries, ventilation fans and cables, Hybrid Units, etc and the important of having a secure and safe solution. We promise a relaxed experience with our shelters as these are the perfect cover that protects your power generator, rectifiers, hybrid units or another heavy from dust, raindrop, and other particles that are harmful to them and their components. A perfect or suitable canopy, cover or shelter is soundproof. So, these will also help

reduce the sound of the generator engine or the mechanics of rectifiers.

#### **2i Expertise In This Domain**

- » 2i can design and fabricate hybrid solutions with customized arrangement with multiple power sources including grid feed, solar power system, and generator & fuel tank.
- » Open to have customized rack arrangements, compartments to fix telecom/ IT/ signalling/radio stations, custom trolley type genset compartment with diesel tank, ventilation system, different cooling solutions wall mounted units, split AC, package units, etc.
- » We provided complete energy efficient solutions based on your requirements.
- Experience in delivering products to with stand harsh climatic conditions of middle east to various applications in telecom, signaling, radio, broadcast, IT applications.