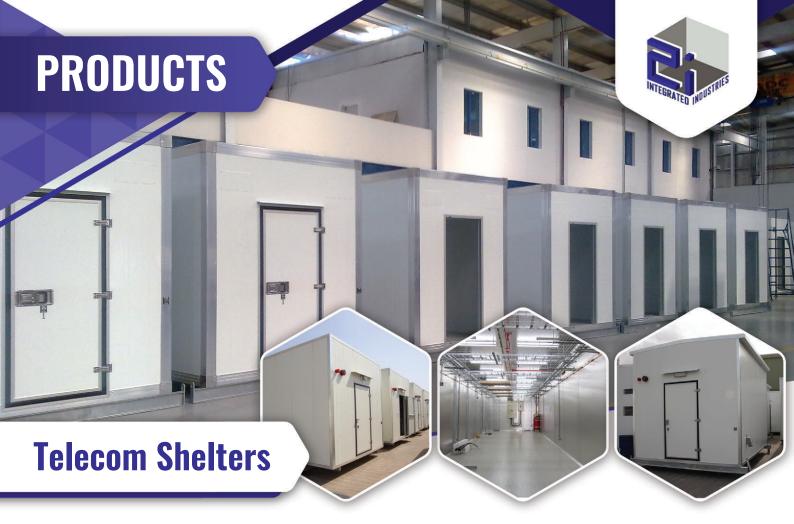

#### **Benefits Of Using Telecom Shelters:**

Telecom shelters are greatly beneficial as per their features and properties to provide a good and sustainable environment to the telecom machinery.

Climatic barriers: The most important and riveting feature of a telecom shelter is to provide protection against physical calamities. Rain and heavy winds cause damage to the assemblage. more Telecom shelters have been successful in giving a safe-house to the telecom equipment. An internet study has revealed telecom shelters many profoundly helped in restoring the telecom network due to their coverage during calamities.

**Economical:** The telecom shelters are cost-effective as they save from many un-precedent factors.

Damage to property due to exposure is

highly expensive and irrelevant too as it incurs additional capital utilization. All in all the telecom shelters are quite cheap and ready for utilization by keeping in view the essential service of the segment.

#### **Variety Of Material Of Construction:**

Integrated Industries is open to customization of shelters in terms of material used of construction, various kinds of cooling solution, different fire suppression, or other MEP equipment.

Quick construction: Building traditional structures levies heavy expenditure and time deployment too. For developing a quick and fast protected shield, telecom shelters are the most preferred. Due to the least consumption of time, it is the most preferred choice of many organizations. The personnel utilized in constructing a telecom shelter is far less than the usual construction. Hence opting for a telecom shelter is always a welcome option.