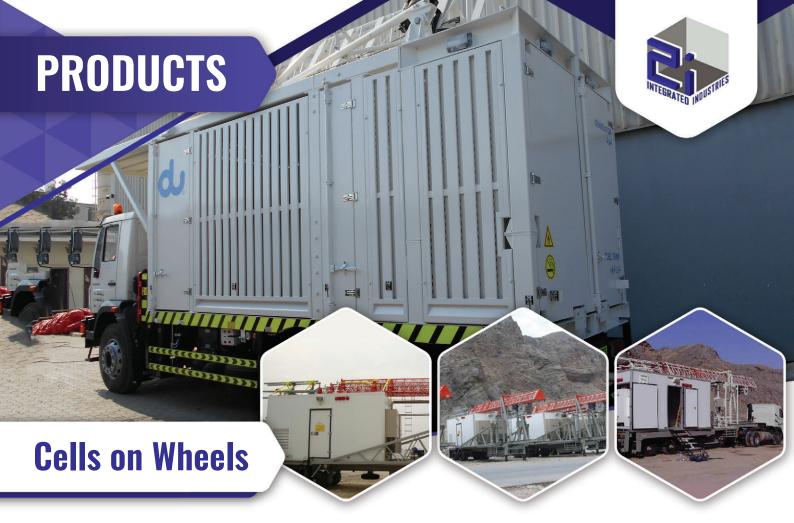

#### WHAT IS A C.O.W.?

A C.O.W. is a term used in telecommunications industry to stand for "cell on wheels." The C.O.W is a mobile cell site product that comprises a tower and transceiver along with all other necessary equipment, carefully assembled on a trailer or truck. Different from standard tower cells on wheels are easy to transport and can be used on a short-term basis because they are not constructed for permanence. But a high-quality system can be employed for extended periods, if essential. These cell towers are made to encourage a cellular network for a smaller time, while an emergency, for a big event, or while a full tower is being made.

Do you need a C.O.W, Cells on Wheels? Then you can get the best benefit with a top-rated telecommunications equipment expert and Integrated Industries is one of them. We are your source for cells on wheels as well as any

#### The need for a cell tower on the wheel

A cell tower on wheels is used when there is a demand for strong cell signals, but only temporarily. It is also known to be accepted for emergency use — like after a major storm or flood which is one common application. If a traditional tower is destroyed and requires repair, using this solution makes sense from a practical perspective. However, these towers are also used during prime occasions such as for the media coverage of a big event, Super Bowl, or a large parade or any big carnival or festival.