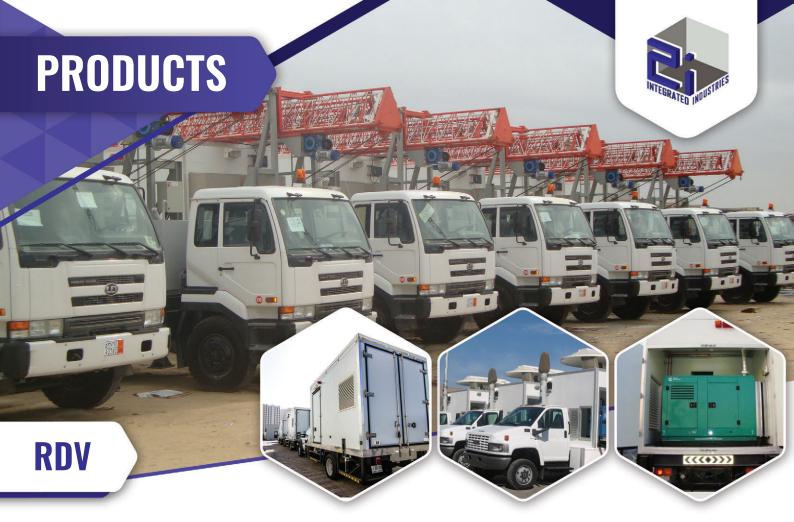

#### What is RDV?

RDU, commonly known as Rapid Deployment Unit is the erected part of the vehicle equipped with a 40m telescopic mast. The biggest advantage of RDV is it can be appointed in any rough terrains and long distances unmanned with its mins power or backup generator.

RDV or Rapid Deployment Vehicle, a vehicle used by police, intelligence agencies or security agencies for their different security purposes. And kind of emergency operations likes to locate and rescue hostages or to communicate with the negotiators RDV comes very handy.

The vehicle mainly consists of a single generator, tower, RDV frame And an erected telescopic guyed mast which's the height can be adjusted according to the requirements. Fire extinguishers and all the safety measures are also well

equipped with RDV.

Affordable, discrete, and well functionality is the key features of the RDV. These vehicles are always up to the mark to serve with the blessings of technology. Make sure to check the quality of the RDV's should well up to the mark for a superior experience.