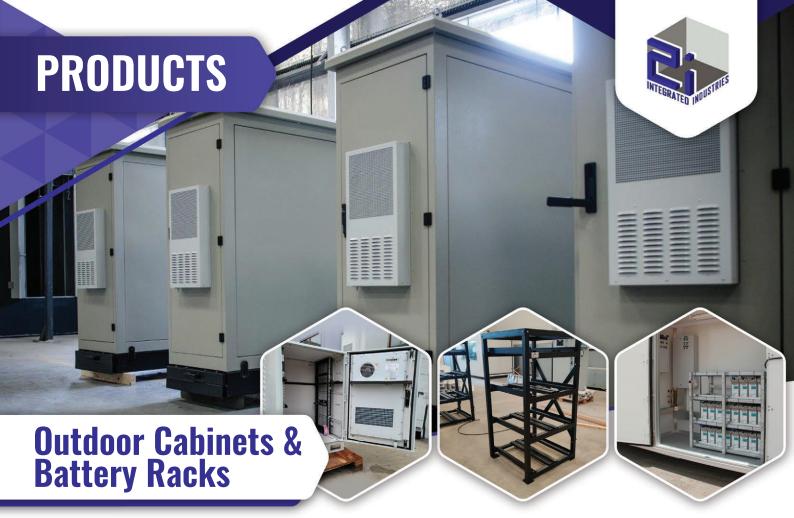

Integrated Industries provides integrated solution tailer made to fit end solution including mast related hydraulic system, gensets with fuels tank and prefabricated shelters.

**Outdoor Cabinets** are the ultimate multi-use cabinets that are insulated and temperature-regulated; they function as protection cells for the integration of high-value equipment.

#### **Key features of our Outdoor Cabinets**

- » 2i produces fully customized insulated outdoor cabinets for applications suitable for power solutions, telecommunication equipment stations, battery storage solutions.
- » Cooling and ventilation shall be carefully selected based on environmental conditions.
- » 2i provides free cooling, DC cooling, environmental monitoring system as and when required.
- » Highly weather and dust proof solutions up to IP 66 compliant designs.
- Equipment mounting, rack arrangement and battery installation capability.

Battery Rack solutions from Integrated Industries is the perfect choice you can consider for your power backup solutions. With over a decade of experience in delivering customized battery racks, we are among the preferred manufacturer / supplier for major power solutions providers in the regions.

#### **Key features of our Battery Racks**

- » Being one of the well-established manufacturers and suppliers of highly functional battery racks, Integrated Industries use the best quality for making battery racks.
- The floor-standing sheet metal racks are designed for housing sealed lead acid or NiCad batteries, for electrical back up or security power networks.
- » Our battery racks are made of galvanized sheet steel conserved by a covering of epoxy paint. The battery racks are powder coated & oven-dried for great texture and attrition resistance.