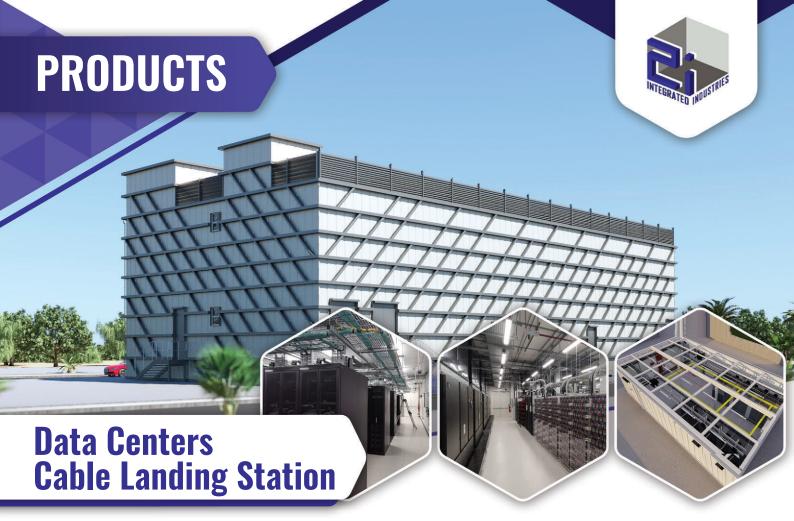

At Integrated Industries, a dedicated team of experts designs efficient modular data centers or Cable Landing Station which are equipped with integrated temperature control systems, fire extinguishing systems, and efficient power supply. So, no more hassle of effectively accommodating data equipment like servers and networking equipment, as Integrated Industries offers pre-fitted data centers or Cable Landing Station with performance.

## Why Integrated Industries is the name you can bank upon for Modular Data Centers or Cable Landing Station?

Integrated Industries is the industry-leading manufacturing facility that supports data center system providers with fully customized, pre-assembled infrastructure solutions including fire-rated seismic controlled with housings, MEP support system in compliance with local authority regulation and end-user standards. 2i has expertise in providing

TIER 2 and Tier 3 specification compliance modular solutions for all segments in data centers including data hall, spaces (white space), meet me rooms, power/switchgear rooms, battery spaces, operations, or NOC rooms, office spaces with washrooms and corridors.

- » Our solutions can be used for all sorts of data centers with no limitations on applications including edge cloud enterprise, collocations, etc. Construction of modular data centers is conducted in the following types depending on the site conditions and customer preference.
  - ✓ ISO container DC
  - Fully customized modules
  - Multilevel/ Stackable module DC
  - Future Expandable module due to flexibility of design