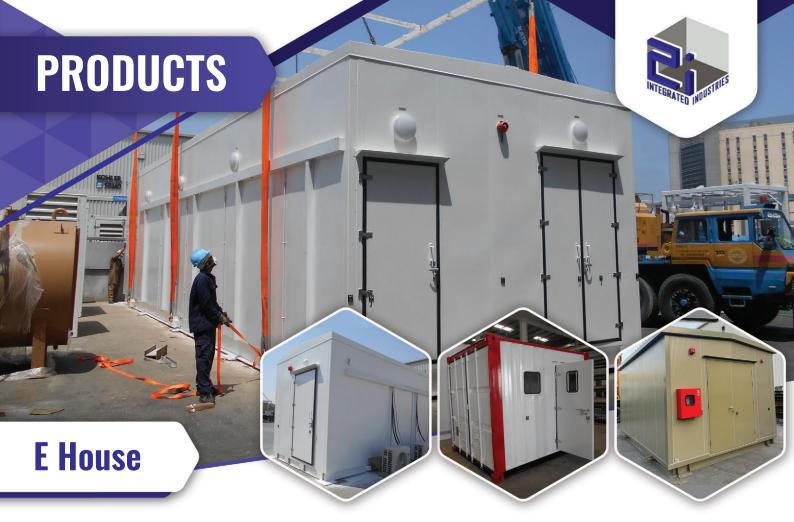

#### » Strong & steady

Adequate insulation turns the equipment shelters suitable to keep the necessary temperature range for equipment in any sort of climatic setup.

E Houses are prefabricated transportable (by road / ship) power rooms which are designed to house switchgear, power equipment, transformers, automation and signalling cabinets.

E House solutions are cost effective, risk reduced alternative to conventional concrete block and brick construction. Each eHouse module is custom engineered to meet application requirements with respect to equipment layout, site footprint limitations and logistics considerations.

Our e house solutions are fabricated under 2i factory conditions, commissioned, and tested with our well experience engineers and staff prior to delivering to site. 2i also provide installation services for client free issued automation, control system and switchgear equipment.

2i provide various kinds of ehouse

solutions including single module and module ehouses.

#### **Our Key Features**

- » Minimal site effort to get station up and running, as ehouses comes prefabricated, preassembled from 2i factory.
- » 2i provide complete installation services for client supplied equipments and panels with utmost care and professional approach.
- » Highly experience project and product management team would you be carrying out execution with a single point contact communication channel with customer.
- »Open to fully customize based on customer or end user standards including raw materials used for fabrication, construction methodology, future expansion requirement and modular assembling.